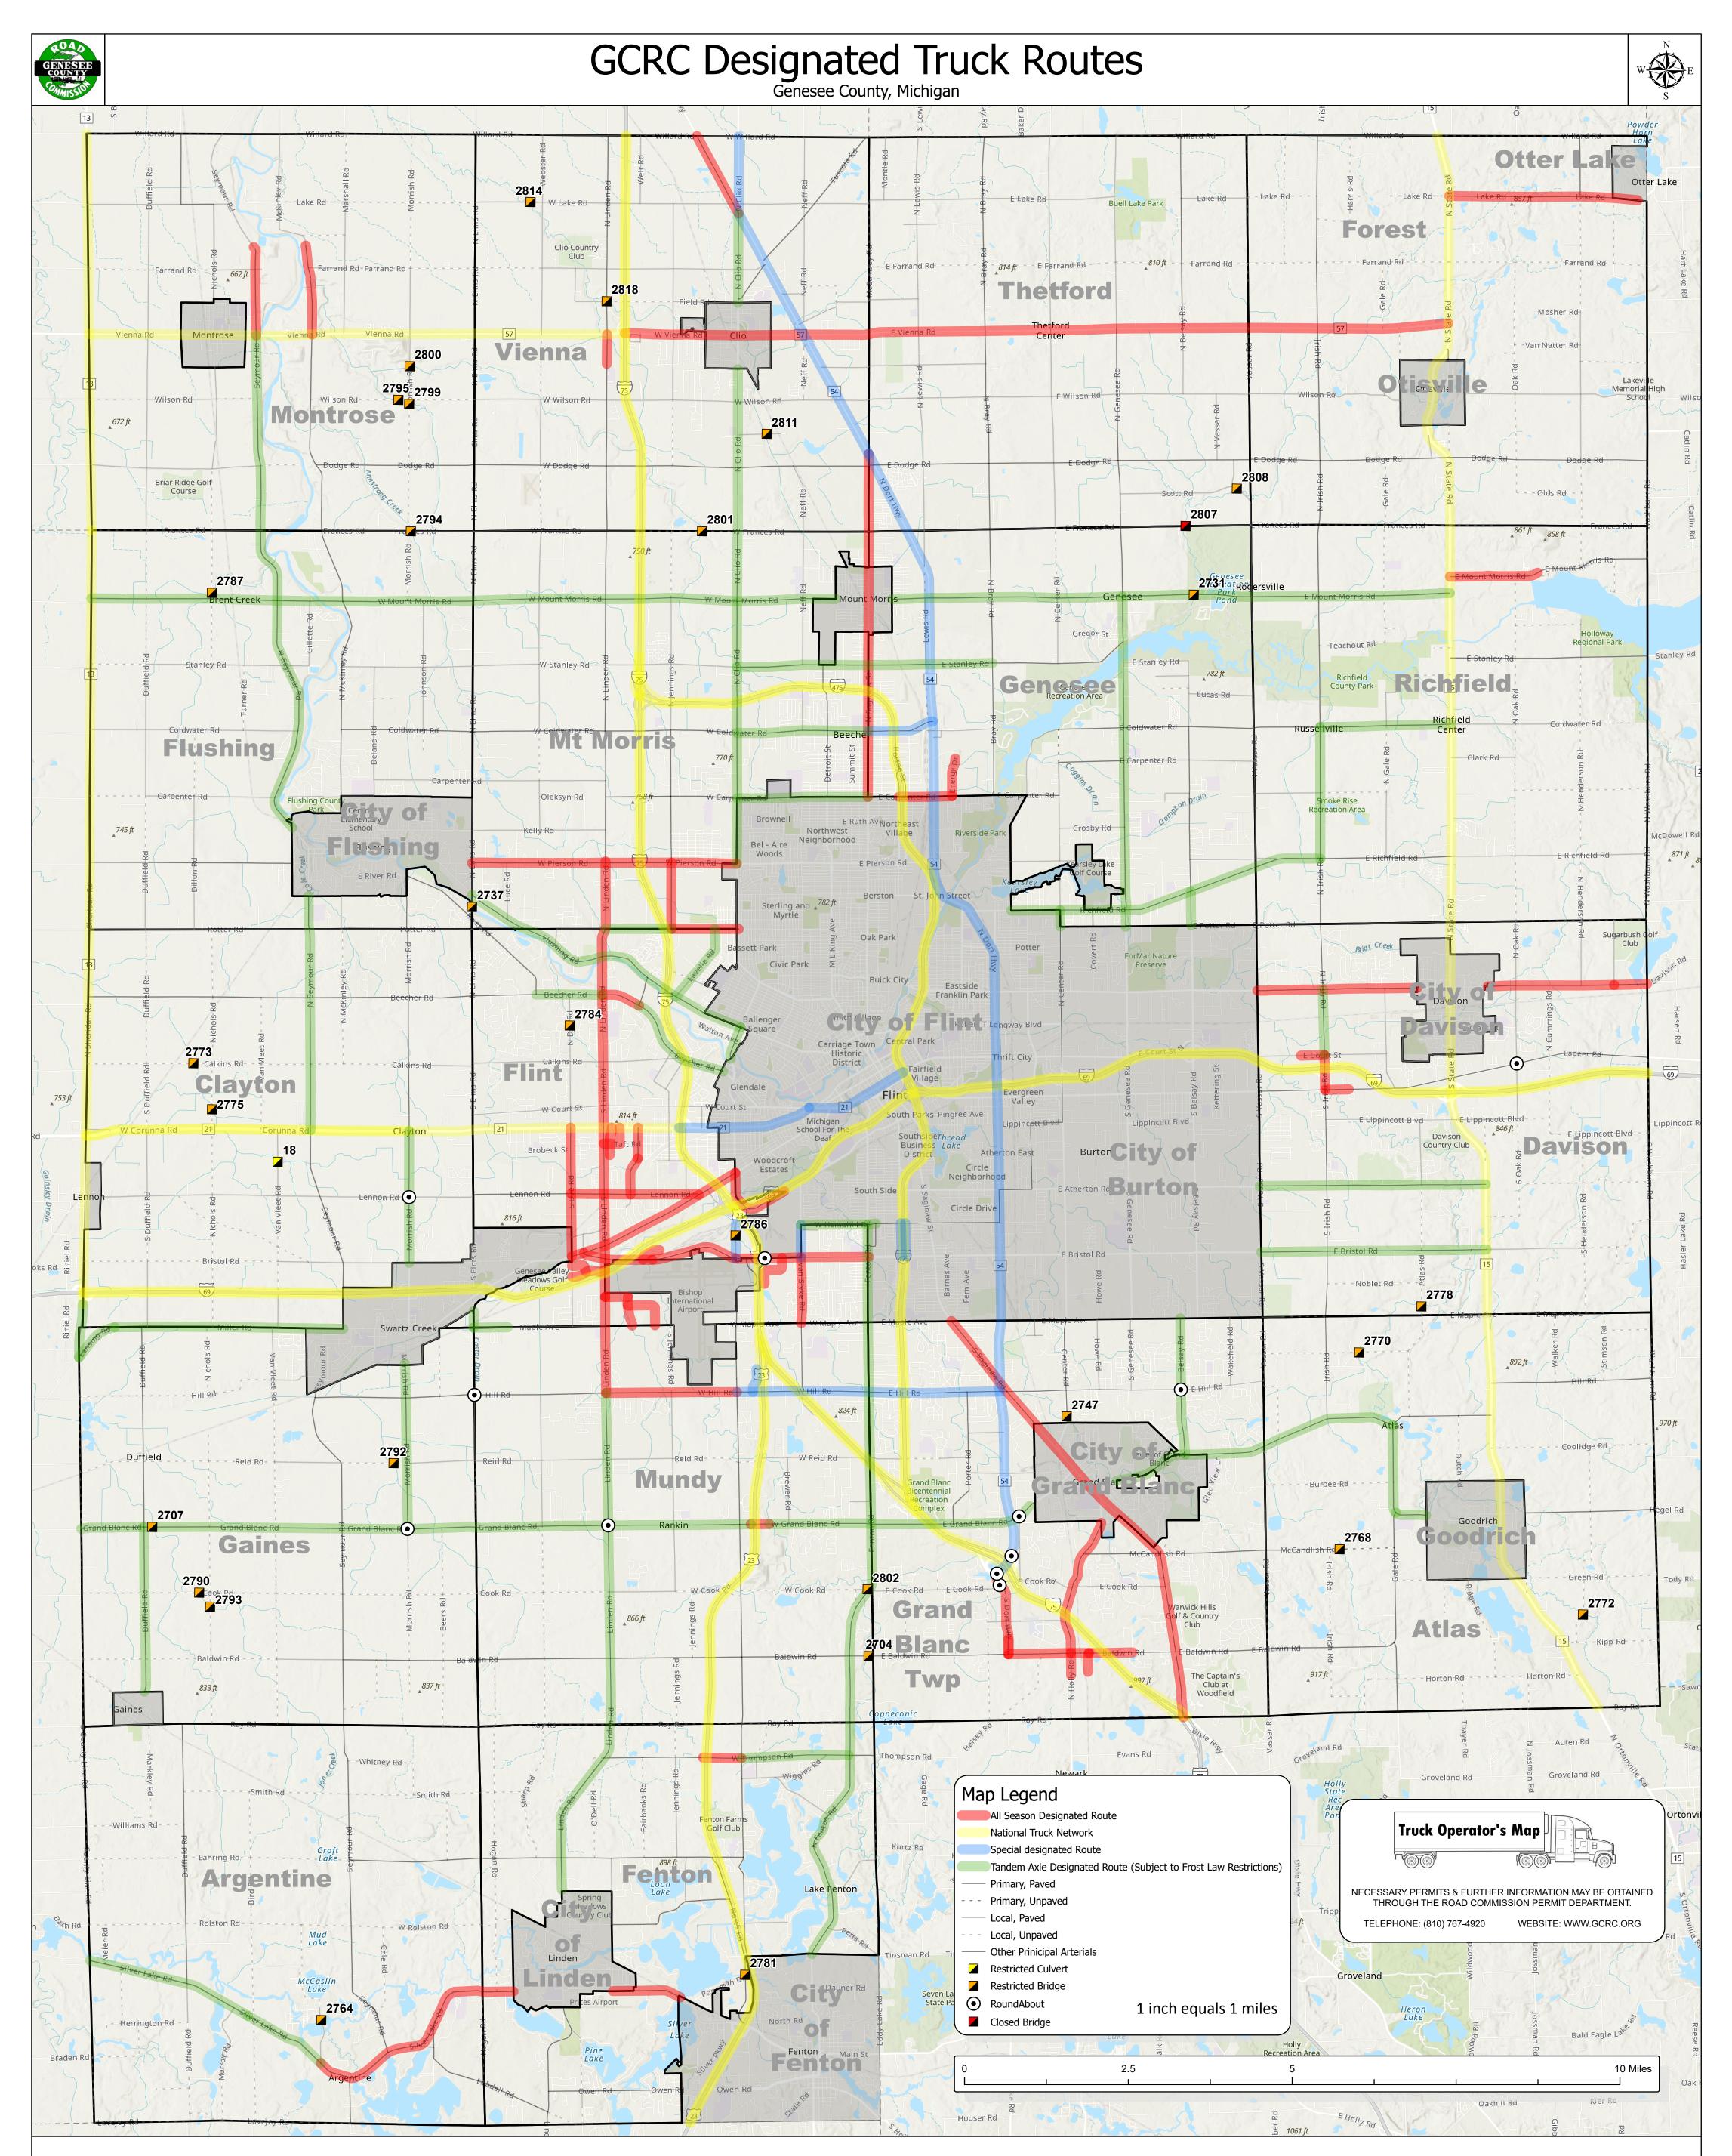

|                                                      |                  |                      |                                       |                               |                                   | BRIDGES WITH RESTRICTED LOADING |                  |                             |                        |                    |              |  |         |              |                                |                        |         |       |
|------------------------------------------------------|------------------|----------------------|---------------------------------------|-------------------------------|-----------------------------------|---------------------------------|------------------|-----------------------------|------------------------|--------------------|--------------|--|---------|--------------|--------------------------------|------------------------|---------|-------|
| CULVERTS WITH RESTRICTED LOADING                     |                  |                      |                                       |                               |                                   | CTD NO                          | 2012             | LOCATION                    | LOAD RESTRICTION (TON) |                    |              |  | STR NO  | 0040         |                                | LOAD RESTRICTION (TON) |         |       |
| INDEX NO.                                            | INDEX NO. ROAD   | LOCATION             | LOAD<br>1 UNIT                        | RESTRICTION (TO<br>2 UNIT 3 U | <i>,</i>                          | STR NO.                         | ROAD             | LOCATION                    | UNIT1                  | UNIT2              | UNIT3        |  | STR NO. | ROAD         | LOCATION                       | UNIT1                  | UNIT2   | UNIT3 |
| 18                                                   | Van Vleet Road   | 0.5 mi. North of Le  |                                       |                               | 37                                | 2704                            | Baldwin Road     | 0.3 mi. East of Fenton Rd   | 23                     | 28                 | 50           |  | 2787    | Nichols Road | 0.1 mi. North of Mt. Morris Rd | 30                     | 32      | 57    |
|                                                      |                  |                      |                                       |                               |                                   | 2707                            | Grand Blanc Rd   | 0.1 mi. East of Duffield Rd | 20                     | 24                 | 41           |  | 2790    | Cook Road    | 0.2 mi. West of Nichols Rd     | 42                     | 55      | 73    |
| Tandana Arda Daalanatad Davita                       |                  |                      |                                       |                               |                                   | 2731                            | Mt.Morris Rd     | 1.1 mi. East of Genesee Rd  | 21                     | 28                 | 49           |  | 2792    | Reid Road    | 0.2 mi. West of Morrish Rd     | 42                     | 63      | 81    |
| Tandem Axle Designated Route                         |                  |                      |                                       |                               |                                   | 2737                            | Elms Road        | 0.2 mi. North of River Rd   | 42                     | 51                 | 54           |  | 2793    | Nichols Road | 0.2 mi. South of Cook Rd       | 33                     | 54      | 65    |
| SPECIAL TANDEM AXLE ROUTES                           |                  |                      |                                       |                               |                                   | 2747                            | Center Road      | 0.5 mi. South of Hill Rd    | 28                     | 32                 | 42           |  | 2794    | Frances Road | 0.1 mi. East of Morrish Rd     | 31                     | 54      | 69    |
| TABLE OF MAXIMUM AXLE LOADINGS                       |                  |                      |                                       |                               |                                   | 2756                            | Linden Road      | 0.5 mi. North of Beecher Rd | 41                     | 43                 | 49           |  | 2795    | Wilson Road  | 0.1 mi. West of Morrish Rd     | 13                     | 17      | 30    |
| SPACING BETWEEN AXELS                                |                  | NORMAL               | NORMAL LOADINGS LOADINGS              |                               |                                   | 2764                            | McCaslin Lake Rd | 0.7 mi. N of Silver Lake Rd | 42                     | 57                 | 69           |  | 2799    | Morrish Road | 0.1 mi. South of Wilson Rd     | 12                     | 17      | 28    |
|                                                      |                  | WHEN RE              | WHEN RESTRICTIONS<br>ARE NOT IN FORCE |                               | WHEN RESTRICTIONS<br>ARE IN FORCE |                                 | McCandlish Road  | 0.2 mi. East of Irish Rd    | 26                     | 29                 | 52           |  | 2800    | Morrish Road | 0.4 mi. North of Wilson Rd     | 26                     | 31      | 55    |
|                                                      |                  |                      |                                       |                               |                                   |                                 | Jordan Road      | 0.6 mi. East of Irish Rd    | 31                     | 40                 | 57           |  | 2801    | Frances Road | 0.6 mi. West of Clio Rd        | 42                     | 68      | 82    |
|                                                      |                  | ON SPECIAL           | ON ALL                                | ON SPECIAL                    | ON ALL<br>OTHER                   | 2772                            | Henderson Road   | 0.5 mi. North of Kipp Rd    | Functiona              | •<br>Ily Obsolete, | Narrow (15') |  | 2802    | Cook Road    | 0.1 mi. West of Fenton Rd      | 31                     | 50      | 65    |
|                                                      |                  | DESIGNATED<br>TANDEM | OTHER                                 | DESIGNATED<br>TANDEM          |                                   | 2773                            | Calkins Road     | 0.3 mi. West of Nichols Rd  | 16                     | 18                 | 29           |  | 2807    | Frances Road | 1.0 mi. East of Genesee Rd     | CLOS                   | ED NOV. | 2024  |
|                                                      |                  | ROUTES               | ROUTES                                | ROUTES                        | ROUTES                            | 2775                            | Nichols Road     | 0.3 mi. North of Corunna Rd | 10                     | 12                 | 16           |  | 2808    | Vassar Road  | 0.4 mi. South of Dodge Rd      | 21                     | 26      | 39    |
| 9 FEET OR OVER                                       |                  | 18,000 LBS           | 18,000 LBS                            | 13,500 LBS                    | 11,700 LBS                        | 2778                            | Atlas Road       | 0.1 mi. North of Maple Ave  | 11                     | 13                 | 20           |  | 2811    | Bingham Road | 0.3 mi. East of Clio Rd        | 12                     | 16      | 28    |
| MORE THAN 3 1/2 FEET BUT LES                         |                  | *16,000 LBS          | 13,000 LBS                            | *12,000 LBS                   | 8450 LBS                          | 2781                            | North Road       | 0.6 mi. N. W. of US-23      | 5                      | 6                  | 10           |  | 2814    | Lake Road    | 0.2 mi. West of Webster Rd     | 15                     | 18      | 27    |
| MAXIMUM LOAD ON ANY WHEI<br>(LBS/INCH OF TIRE WIDTH) | EL SHALL NOT EXC | ED 700 LBS           | 700 LBS                               | 525 LBS                       | 450 LBS                           | 2784                            | Dye Road         | 0.6 mi. North of Calkins Rd | 10                     | 14                 | 27           |  | 2816    | Webster Road | 0.2 mi. South of Lake Rd       | 11                     | 15      | 25    |
| ,                                                    |                  |                      | <u>.</u>                              |                               |                                   | 2786                            | Torrey Road      | 0.4 mi. North of Bristol Rd | 42                     | 67                 | 82           |  | 2818    | Linden Road  | At Field Rd                    | 27                     | 30      | 53    |

\* APPLIES TO ONLY ONE (1) TANDEM AXLE ASSEMBLY SHALL NOT EXCEED 13,000 LBS PER AXLE DURING NORMAL LOADING AND 9,750 LBS PER AXLE DURING RESTRICTED LOADING

ALL WEATHER ROUTES OR SECTIONS THEREOF MAY BE REVISED AS NEED