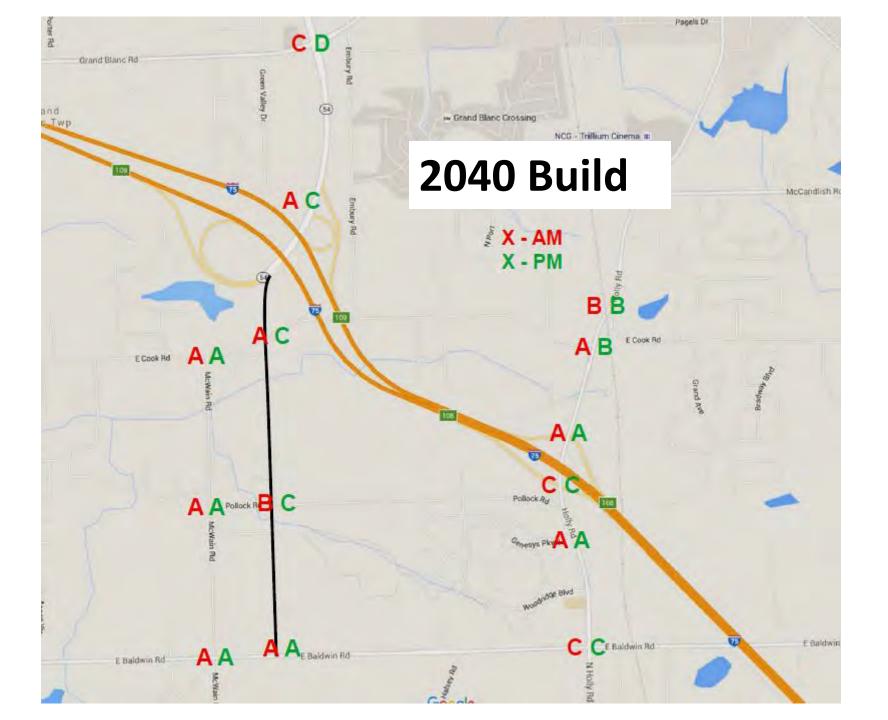

### Public Informational Meeting Agenda Dort Highway Extension

Thursday June 30, 2016

#### 1. Project Background:

• Project Purpose and Need

### 2. Route Alternatives and Environmental Assessment:

- Option 1 with Roundabout Ramp Connections
- Option 1 with Terminal Ramp Connections
- Option 2 with Roundabout Ramp Connections
- Option 2 with Terminal Ramp Connections
- McWain Road Option
- Environmental Considerations

### 3. Schedule (as of June, 2016):

- Environmental Assessment complete by October, 2016.
- Design and Right of Way by Mid-2017.
- Project construction completion by December, 2018.

### 2011 Genesee County Freight and Connectivity Study



# Dort Highway Extension Traffic Study

## **MDOT** April 13, 2016









## ALTERNATIVE ROUTES & ENVIRONMENTAL IMPACTS



## 3 BASIC ALTERNATIVE ROUTES













### Alignment Alternatives Environmental / Cultural Constraints



### ENVIRONMENTAL ASSESSMENT SCHEDULE

|                 |                                                                                                             |                  |