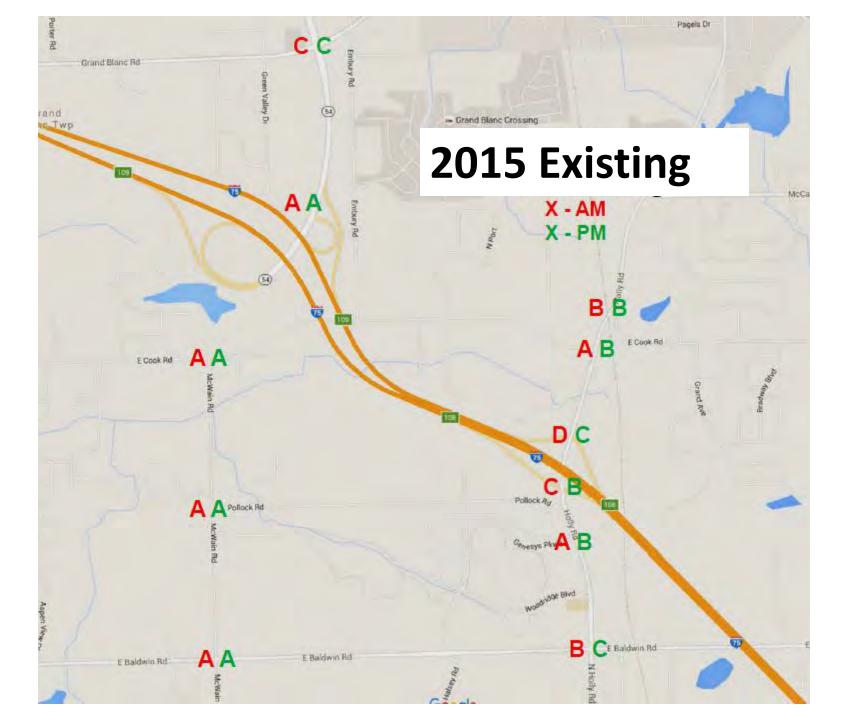

### Public Informational Meeting Agenda Dort Highway Extension

Thursday June 30, 2016

#### 1. Project Background:

• Project Purpose and Need

### 2. Route Alternatives and Environmental Assessment:

- Option 1 with Roundabout Ramp Connections
- Option 1 with Terminal Ramp Connections
- Option 2 with Roundabout Ramp Connections
- Option 2 with Terminal Ramp Connections
- McWain Road Option
- Environmental Considerations

### 3. Schedule (as of June, 2016):

- Environmental Assessment complete by October, 2016.
- Design and Right of Way by Mid-2017.
- Project construction completion by December, 2018.

### 2011 Genesee County Freight and Connectivity Study



# Dort Highway Extension Traffic Study

## **MDOT** April 13, 2016









## ALTERNATIVE ROUTES & ENVIRONMENTAL IMPACTS



## 3 BASIC ALTERNATIVE ROUTES













### Alignment Alternatives Environmental / Cultural Constraints



### ENVIRONMENTAL ASSESSMENT SCHEDULE

|                 |                                                                                                             |                  |