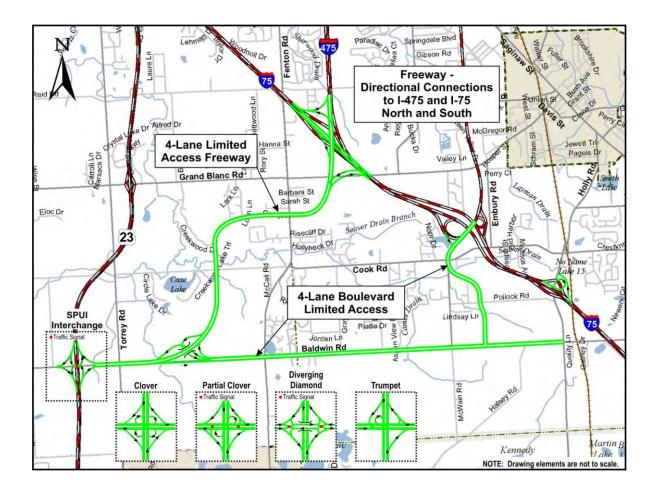

### 2. Route Alternatives and Environmental Assessment:

- Option 1 with Roundabout Ramp Connections
- Option 1 with Terminal Ramp Connections
- Option 2 with Roundabout Ramp Connections
- Option 2 with Terminal Ramp Connections
- McWain Road Option
- Environmental Considerations