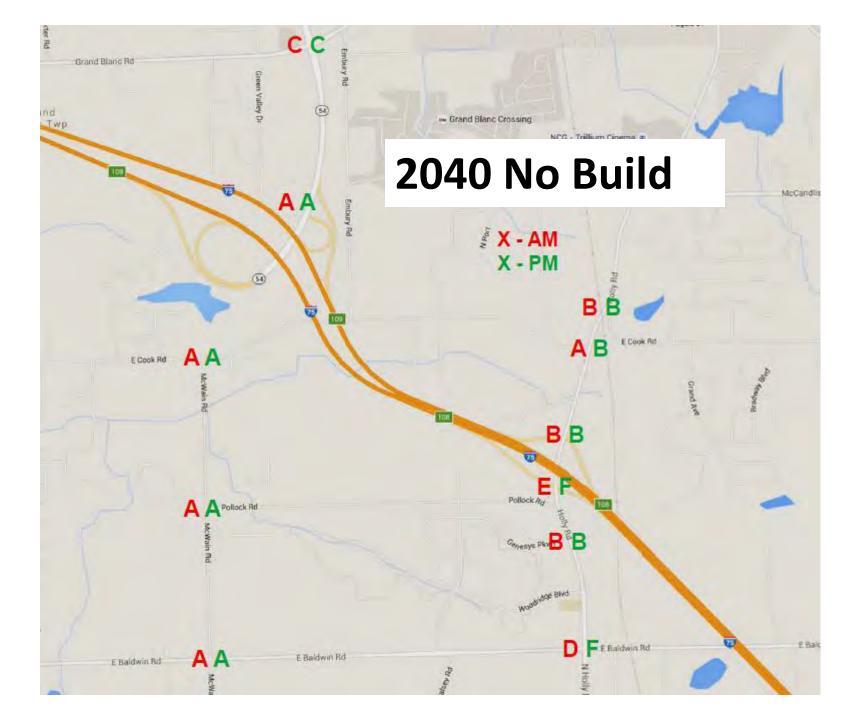

### Public Informational Meeting Agenda Dort Highway Extension

Thursday June 30, 2016

#### 1. Project Background:

• Project Purpose and Need

### 2. Route Alternatives and Environmental Assessment:

- Option 1 with Roundabout Ramp Connections
- Option 1 with Terminal Ramp Connections
- Option 2 with Roundabout Ramp Connections
- Option 2 with Terminal Ramp Connections
- McWain Road Option
- Environmental Considerations

### 3. Schedule (as of June, 2016):

- Environmental Assessment complete by October, 2016.
- Design and Right of Way by Mid-2017.
- Project construction completion by December, 2018.

### 2011 Genesee County Freight and Connectivity Study



# Dort Highway Extension Traffic Study

## **MDOT** April 13, 2016









## ALTERNATIVE ROUTES & ENVIRONMENTAL IMPACTS



## 3 BASIC ALTERNATIVE ROUTES













### Alignment Alternatives Environmental / Cultural Constraints



### ENVIRONMENTAL ASSESSMENT SCHEDULE

|                 |                                                                                                             |                  |