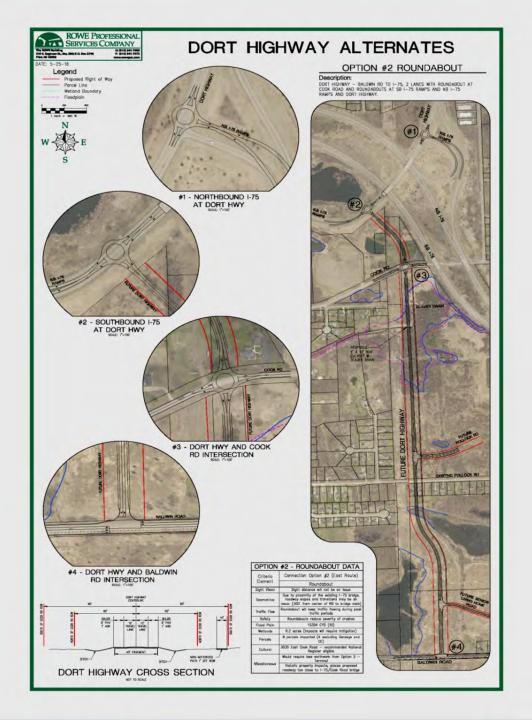

### 2. Route Alternatives and Environmental Assessment:

- Option 1 with Roundabout Ramp Connections
- Option 1 with Terminal Ramp Connections
- Option 2 with Roundabout Ramp Connections
- Option 2 with Terminal Ramp Connections
- McWain Road Option
- Environmental Considerations