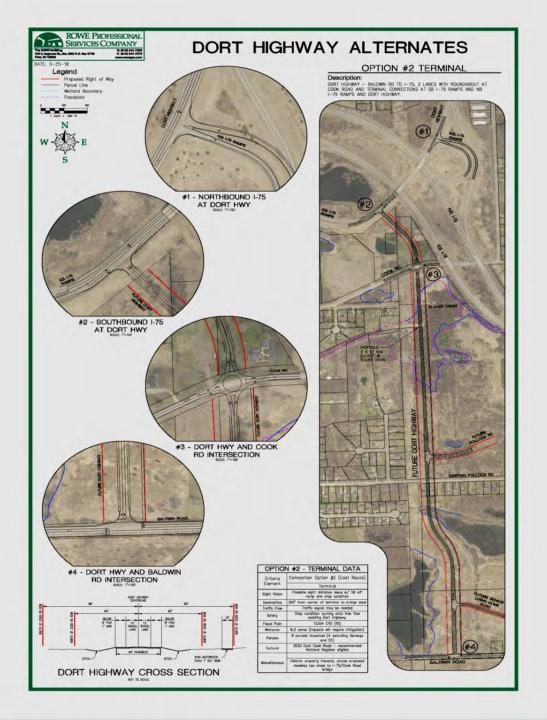

### 2. Route Alternatives and Environmental Assessment:

- Option 1 with Roundabout Ramp Connections
- Option 1 with Terminal Ramp Connections
- Option 2 with Roundabout Ramp Connections
- Option 2 with Terminal Ramp Connections
- McWain Road Option
- Environmental Considerations