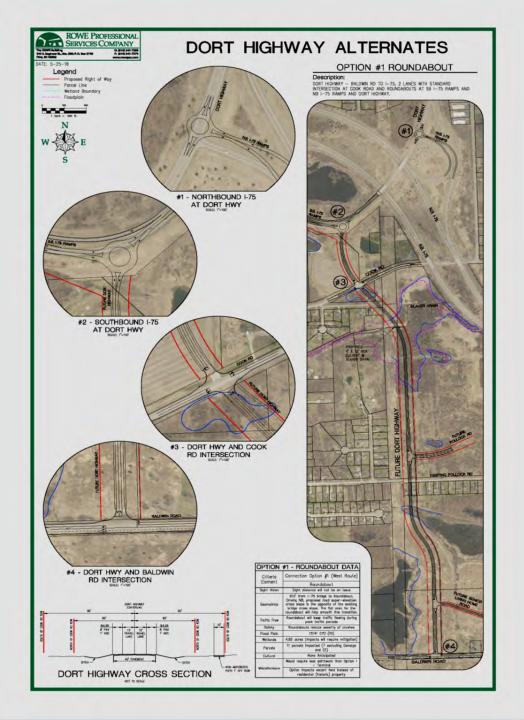

### 2. Route Alternatives and Environmental Assessment:

- Option 1 with Roundabout Ramp Connections
- Option 1 with Terminal Ramp Connections
- Option 2 with Roundabout Ramp Connections
- Option 2 with Terminal Ramp Connections
- McWain Road Option
- Environmental Considerations