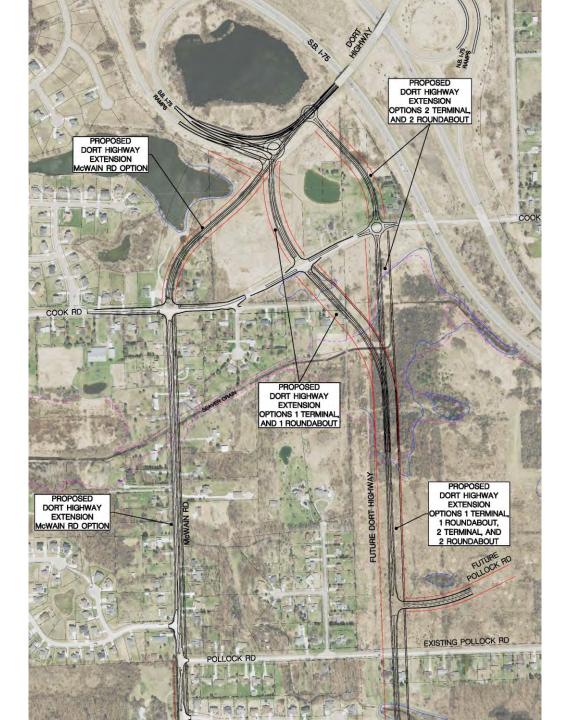

### 2. Route Alternatives and Environmental Assessment:

- Option 1 with Roundabout Ramp Connections
- Option 1 with Terminal Ramp Connections
- Option 2 with Roundabout Ramp Connections
- Option 2 with Terminal Ramp Connections
- McWain Road Option
- Environmental Considerations