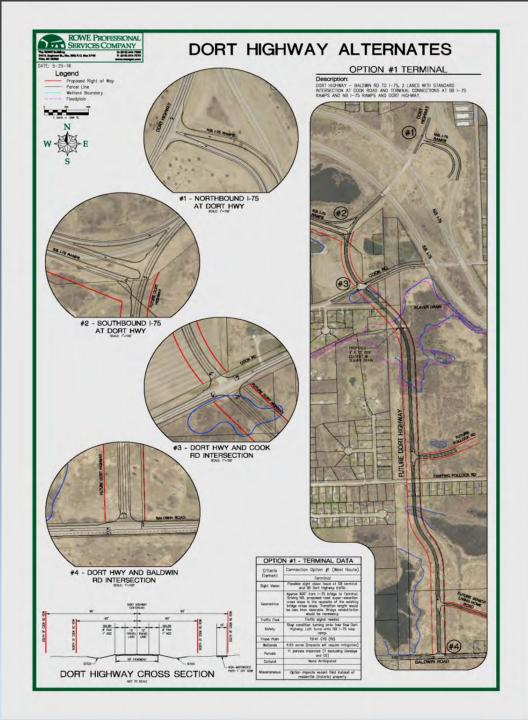

### 2. Route Alternatives and Environmental Assessment:

- Option 1 with Roundabout Ramp Connections
- Option 1 with Terminal Ramp Connections
- Option 2 with Roundabout Ramp Connections
- Option 2 with Terminal Ramp Connections
- McWain Road Option
- Environmental Considerations