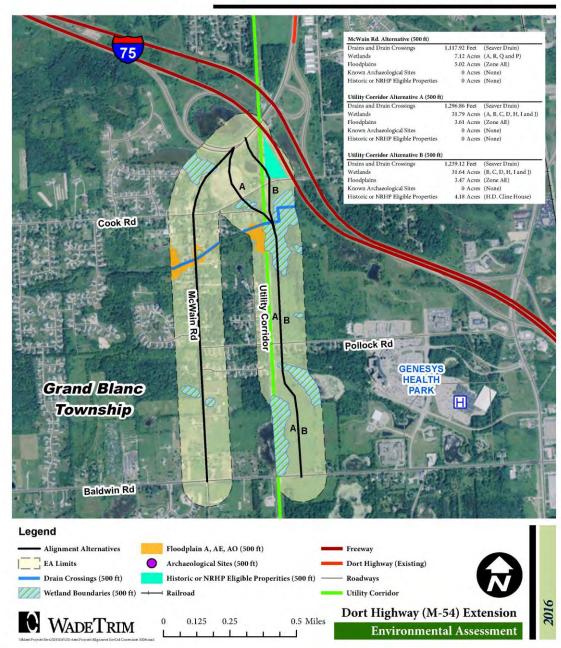

t Background:

• Project Purpose and Need

### 2. Route Alternatives and Environmental Assessment:

- Option 1 with Roundabout Ramp Connections
- Option 1 with Terminal Ramp Connections
- Option 2 with Roundabout Ramp Connections
- Option 2 with Terminal Ramp Connections
- McWain Road Option
- Environmental Considerations

### 3. Schedule (as of June, 2016):

- Environmental Assessment complete by October, 2016.
- Design and Right of Way by Mid-2017.
- Project construction completion by December, 2018.

### 2011 Genesee County Freight and Connectivity Study



# Dort Highway Extension Traffic Study

## **MDOT** April 13, 2016









## ALTERNATIVE ROUTES & ENVIRONMENTAL IMPACTS



## 3 BASIC ALTERNATIVE ROUTES













### Alignment Alternatives Environmental / Cultural Constraints



### ENVIRONMENTAL ASSESSMENT SCHEDULE

|                 |                                                                                                             |                  |