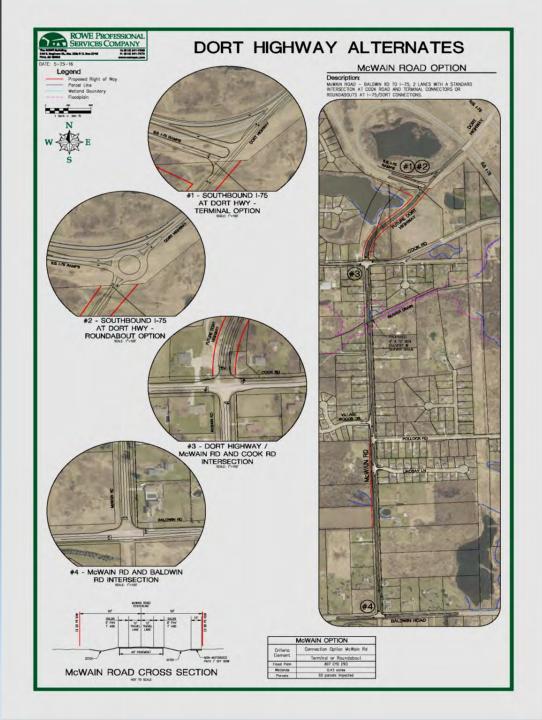

### 2. Route Alternatives and Environmental Assessment:

- Option 1 with Roundabout Ramp Connections
- Option 1 with Terminal Ramp Connections
- Option 2 with Roundabout Ramp Connections
- Option 2 with Terminal Ramp Connections
- McWain Road Option
- Environmental Considerations